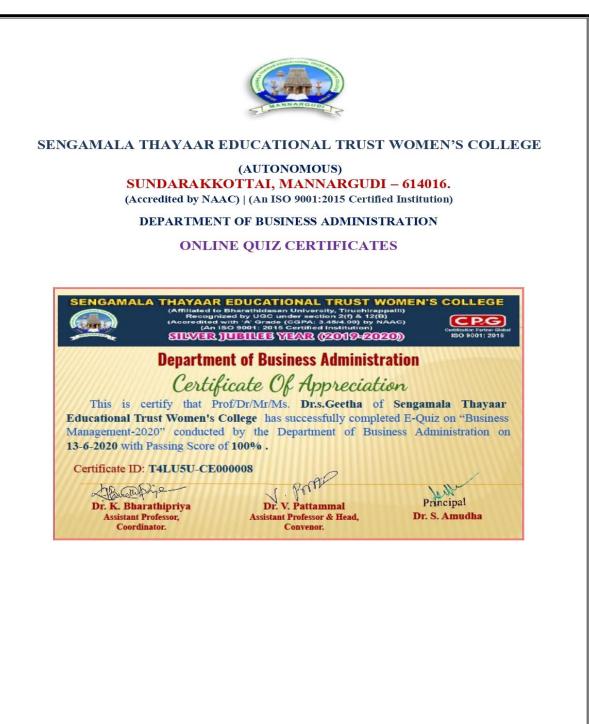

#### SENGAMALA THAYAAR EDUCATIONAL TRUST WOMEN'S COLLEGE (AUTONOMOUS) SUNDARAKKOTTAI, MANNARGUDI - 614016 (Accredited by NAAC | An ISO 9001:2015 Certified Institution) Soft Skill Development

Technical Knowledge alone is not sufficient to satisfy an employer or to achieve success in personal and professional life. Attitude, behavior and non-technical skills form an integral and important part of all placement-oriented tests and competitive examinations. To enable the students to achieve excellence in both personal and professional skills, the Soft Skills Development Cell was established. The cell motivates the students to develop positive attitude, and to develop Communication Skills. The main motive of the cell is to help the students to discover whom they are and what skills they possess in order to make them to choose right path to march ahead.

STET Women's College provides platform to the students to develop soft skills. To fulfill this intent, various programmes are organized from time to time wherein the students get an insight into and opportunities to develop essential soft skills.