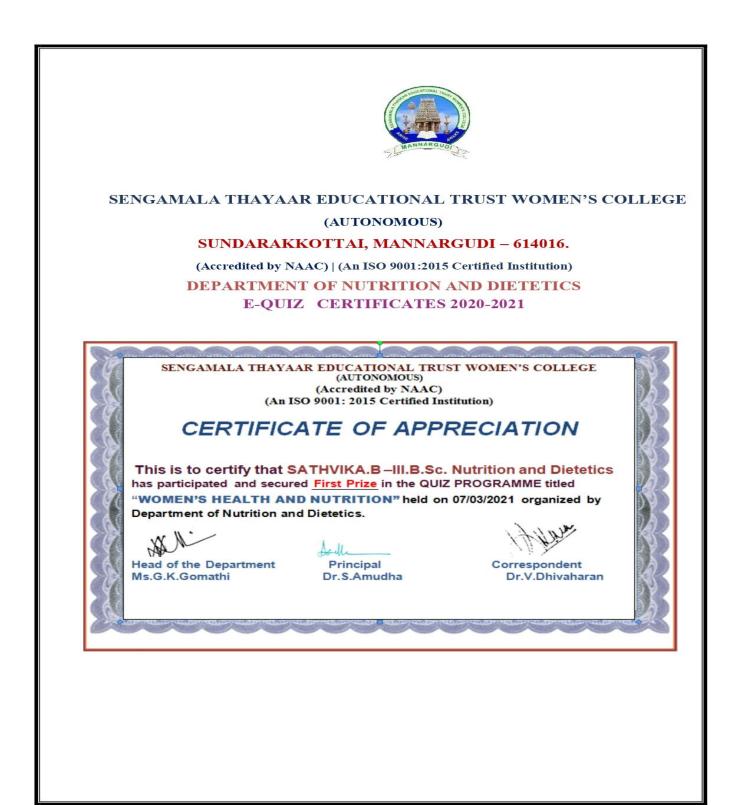

# CERTIFICATE

|                | SENGAMALA THAYAAR EDUCATIONA                                            | AL TRUST WOMEN'S COI                | LEGE                  |
|----------------|-------------------------------------------------------------------------|-------------------------------------|-----------------------|
|                | (Affiliated to Bhara                                                    | thidasan University, Tiruchirappall | i)                    |
| - Loudananan J | (A)                                                                     | ccredited by NAAC)                  |                       |
|                | (An ISO 9001:20                                                         | 15 certified institution)           |                       |
|                | SUNDARAKKOTTAI, MANNARGUDI – 61                                         | 4 016, THIRUVARUR DT, TAM           | IILNADU               |
|                | SOFT SKILLS DEVE                                                        | ELOPMENT CELL                       |                       |
|                | Certif                                                                  | icate                               |                       |
| This is to     | certify that. MsA. ABARNA,                                              |                                     |                       |
|                | M. Sc BIOCHEMISTRYpartici                                               |                                     |                       |
|                | in the Seminar on "HOW TO IMPROVE CO                                    | ORPORATE AND COMP                   | PUTER SKILLS?"-       |
|                | AGEMENT, E-MAIL CREATION & ON<br>Cell on 19 <sup>th</sup> January 2021. | ILINE PAYMENT" organi               | ized by the SoftSkill |
|                | sayatt.                                                                 |                                     | Jayn                  |
| Соо            | rdinator                                                                |                                     | Principal             |
|                |                                                                         |                                     |                       |