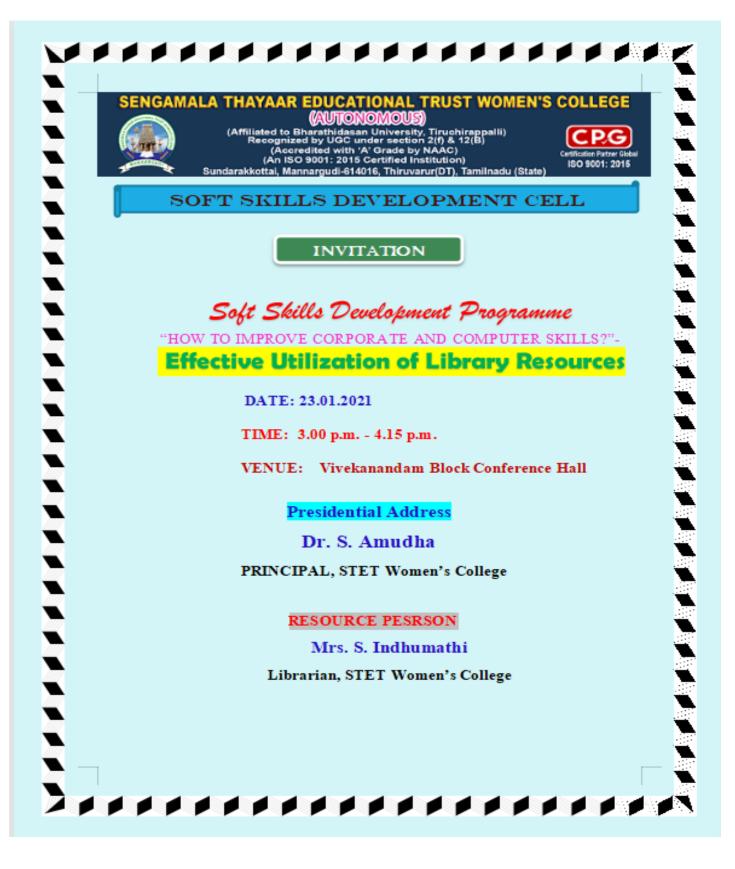

# EFFECTIVE UTILIZATION OF LIBRARY RESOURCES

# (23.01.2021)

# **CIRCULAR**

|                   |                            | AYAAR EDUCATIONAL TRUST<br>OLLEGE (AUTONOMOUS) |
|-------------------|----------------------------|------------------------------------------------|
| TER               |                            | (An ISO 9001:2015 Certified Institution)       |
| LIQUORARMAN       | TAI, MANNARGUDI – 614 016. |                                                |
|                   | SOFT SKILLS I              | DEVELOPMENT CELL                               |
| C.NO : 16         | Α                          | DATE: 20.01.2021                               |
| Library awarenes  | s programme will be c      | onduct on 23.01.2021 for First year            |
| M. Sc students c  | n "Effective Utilizatio    | n of Library Resources". All the head o        |
| the departments a | are asked to permit all    | students.                                      |
|                   |                            | ndumathi (Librarian)<br>m. to 04.15 p.m.       |
| v. cray           | ett.                       | Joyn                                           |
| Signature of the  | Coordinator                | Signature of the Principal                     |
|                   |                            |                                                |
|                   |                            |                                                |

# **INVITATION**

Soft Skills Development Cell

### Semilate on LIBRARY AWARNES PROGRAMME-Effective Utilization of Library Resources