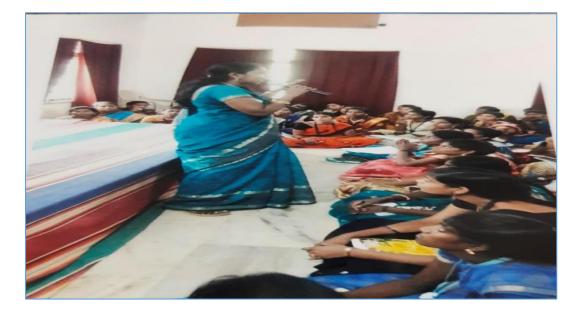

## Soft Skills Development Cell "HOW TO IMPROVE CORPORATE AND COMPUTER SKILLS?"-Group Discussion & Resume Preparation

### Soft Skills Development Cell "HOW TO IMPROVE CORPORATE AND COMPUTER SKILLS?"-Group Discussion & Resume Preparation

#### 22<sup>nd</sup> JANUARY 2021

The Soft Skills development cell has organized a seminar on "Group Discussion & "Resume preparation" on 22.01.2021 between 3.00 pm to 4.15 pm.

The seminar was attended by 358 students from various department of first year M. Sc. The programme was started with welcome address by Dr.U.Gayathri Head & Assistant Professor of Chemistry and SDC Coordinator. The lecture was given by Dr. G. Vijayalakshmi, Head & Assistant Professor of Master of Business Administration. She highlighted the importance of group discussion and gave the tips, tricks & ideas of group discussion. The seminar constituted a good opportunity to sharing of knowledge among the students. Then followed a lecture delivered by Ms. S. Indirani, Master of Business Administration. The seminar met their objectives in promoting awareness.