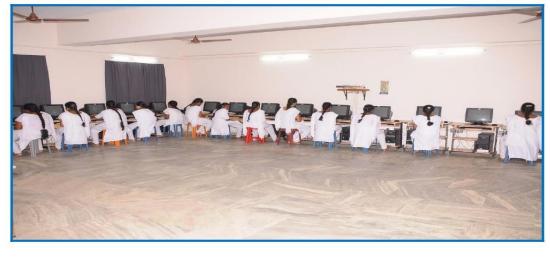

### TIME MANAGEMENT, E-MAIL CREATION AND ONLINE

### **PAYMENT** (19.01.2021)

# Soft Skills Development Cell

"HOW TO IMPROVE CORPORATE AND COMPUTER SKILLS?"- **Time Management, E-mail creation & Online Payment Participant's List** 

#### 19th JANUARY 2021

The Soft Skills development cell has organized a seminar on "Time management", e mail creation and online payment on 19.01.2021 between 3.00 pm to 4.15 pm.

The Programme was started at 3.00 pm with welcome address by Dr. U. Gayathri, Head & Assistant Professor of Chemistry and SDC Coordinator. The Function was presided by The Principal Dr. S. Amudha. The lecture was given by Dr. B. Kayathiri Bai, Head & Assistant Professor of Commerce. She mentioned the importance of time management and explained the list of tips for managing time effectively. Then followed Ms. Geetha, Assistant Professor of Computer Science she delivered a lecture on 'email creation and online payment. She explained how to create e mail and how to pay the payment through online. In this programme 358 students were benefited. The vote of thanks was given by Dr. U. Gayathri.