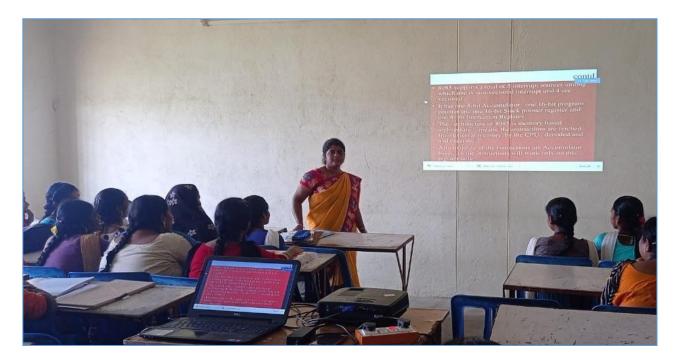

#### 19th JANUARY 2021

The Soft Skills development cell has organized a seminar on "Time management", e mail creation and online payment on 19.01.2021 between 3.00 pm to 4.15 pm.

The Programme was started at 3.00 pm with welcome address by Dr. U. Gayathri, Head & Assistant Professor of Chemistry and SDC Coordinator. The Function was presided by The Principal Dr. S. Amudha. The lecture was given by Dr. B. Kayathiri Bai, Head & Assistant Professor of Commerce. She mentioned the importance of time management and explained the list of tips for managing time effectively. Then followed Ms. Geetha, Assistant Professor of Computer Science she delivered a lecture on 'email creation and online payment. She explained how to create e mail and how to pay the payment through online. In this programme 358 students were benefited. The vote of thanks was given by Dr. U. Gayathri.