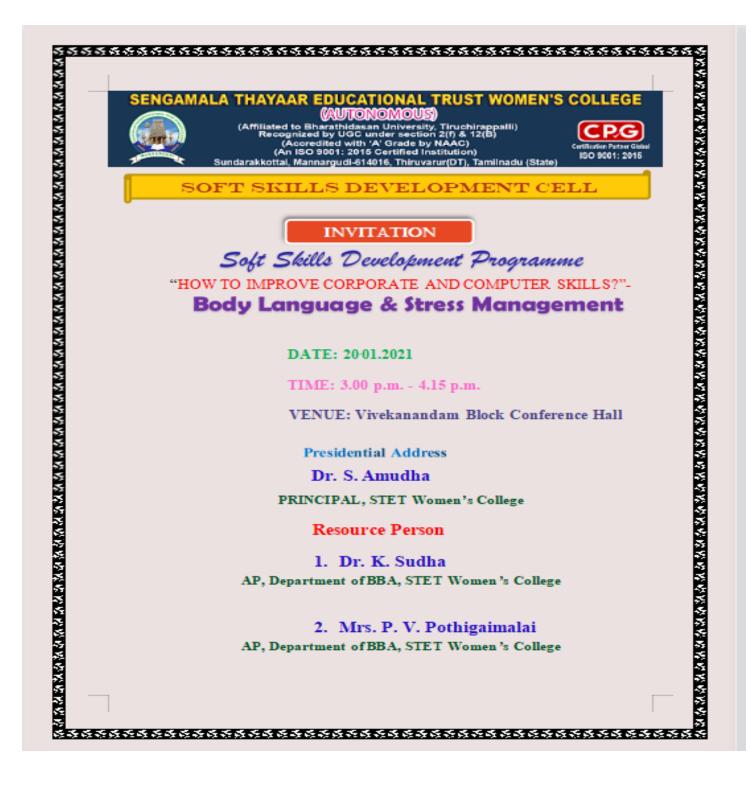

# BODY LANGUAGE & STRESS MANAGEMENT (20.01.2021)

# INVITATION

Soft Skills Development Cell

### "HOW TO IMPROVE CORPORATE AND COMPUTER SKILLS?"-Body Language & Stress Management DATE: 20. 01.2021 CLASS: I M. Sc Information Technology

| SI.No. | Reg. No.   | Name of the Student   | Signature           |
|--------|------------|-----------------------|---------------------|
| 1      | P20 290001 | ABINAYAK              | k. Abinaya          |
| 2      | P20 290002 | AKILA G               | della a             |
| 3      | P20 290003 | BARKAVI L             | L. BarJavi          |
| 4      | P20 290004 | BHARATHI P            | P.Bhatathi          |
| 5      | P20 290005 | BIRUNDHA S            | Bizundha            |
| 6      | P20 290006 | CHANTHIRAKUMARI G     | Charthisakumoil     |
| 7      | P20 290007 | DHARANI E             | Pharani F           |
| 8      | P20 290008 | HEMAPRABHA P          | Hemapsabha P        |
| 9      | P20 290009 | ISHARUBINA A          | A Ishanu bina       |
| 10     | P20 290010 | ISHWARYA R            | 15 Darys .          |
| 11     | P20 290011 | JENIFER MARY J        | T. TO PULLOS MANDLY |
| 12     | P20 290012 | JOTHIKA R             | R. Jothike.         |
| 13     | P20 290013 | KARTHIKA T            | T. Kastthila        |
| 14     | P20 290014 | KAVIYA B              | R Karya             |
| 15     | P20 290015 | KAVIYAE               | F-Kavaya            |
| 16     | P20 290016 | MEENA P               | P.MOORA             |
| 17     | P20 290017 | MUTHUPRIYADHARSHINI J | MuthyPrigodoch      |
| 18     | P20 290018 | NADIAMBAL K           | Nadlambalk          |
| 19     | P20 290019 | NANDHINI S            | & alorthini         |
| 20     | P20 290020 | NISHANTHI P           | Alisland            |
| 21     | P20 290021 | PARAMESHWARI S        | Paramesicovi        |
| 22     | P20 290022 | PAVITHRA B            | B pavithaa          |
| 23     | P20 290023 | PRADEEBA S            | pondecto . S        |
| 24     | P20 290024 | RAGAVIM               | Pla convi           |
| 25     | P20 290025 | RAJARAJESHWARI A      | Pat a Pare String F |
| 26     | P20 290026 | RAMNA S               | panya. S            |
| 27     | P20 290027 | SANGEETHA V           | V. Sangary          |
| 28     | P20 290028 | SHALINI V             | Relian              |
| 29     | P20 290029 | SHAMILI S             | S-Shamili           |
| 30     | P20 290030 | SUGUNA B              | Suguna .B           |
| 31     | P20 290031 | SWARNA V              | V.Sumina            |
| 32     | P20 290032 | VUAYA SHANTHI K       | Nitaya Shanthis     |
| 33     | P20 290033 | VINISHA T             | 9 VINISLIA          |
| 34     | P20 290034 | VINODHINI K           | Vinothinib          |

# **BODY LANGUAGE AND STRESS MANAGEMENT - 20.01.2021**

#### 20<sup>th</sup> JANUARY 2021

A Seminar on "Body Language & "Stress Management" was organized by the Soft Skills development cell. The Programme was started at 3.00 pm with welcome address by Dr.U. Gayathri, Head & Assistant Professor of Chemistry and SDC Coordinator. The lecture was given by Dr. K. Sudha, Assistant Professor of Business Administration. She described how to understand body language and facial expressions and gave Ultimate guide to body language. Then, Ms. P.V. Pothigaimalai Assistant Professor of Business Administration. she delivered a lecture on "Stress Management". She talked about what are the ways to prevent and relieve stress and clearly explained how to control a person's level of stress. The programme was ended with vote of thanks.