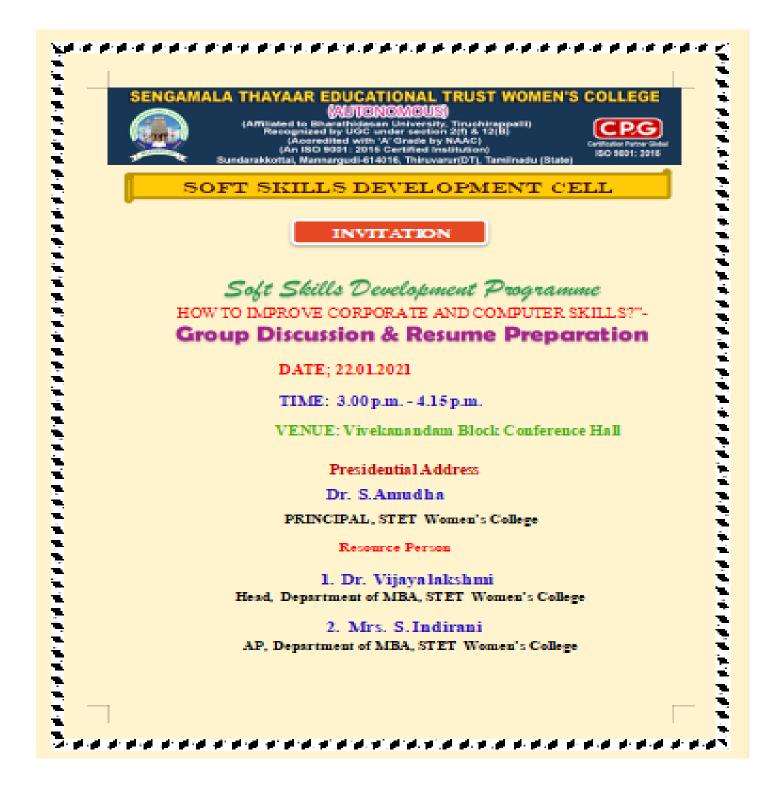

## **GROUP DISCUSSION & RESUME PREPARATION**

# (22.01.2021)

# INVITATION

## Soft Skills Development Cell "HOW TO IMPROVE CORPORATE AND COMPUTER SKILLS?"-Group Discussion & Resume Preparation